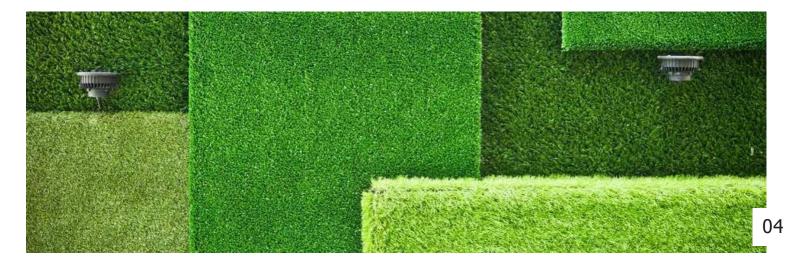

We offer high-performance artificial Turf that meets every requirement of the following sports: golf, tennis, football and paddle.

Football turf performs always at the same high standards in all weather conditions for game factors, such as ball roll, shock absorption and player comfort.

Multisport is recommended for heavily-used, smaller-sized sports arenas such as those at schools and community centers.

Golf: The turf feels, moves and looks just like real grass for a natural ball roll and realistic green speed. Our range of golfing artificial grass also includes products such as collars, fairways, rough, car paths, and many more.