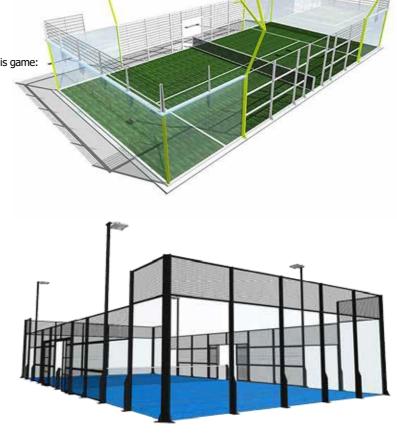

## **Padel Tennis Courts**

Padel Tennis has taken the world by storm. A combination of both squash and tennis, padel tennis has been gaining a lot of popularity lately especially within the GCC region.

It is quite popular in certain places such as tennis clubs, sports & leisure centers, hotels, parks, golf clubs & residential communities.

As a mixture of both tennis and squash, padel tennis is only played in doubles.

The court is half of a tennis court and is surrounded by glass & meshed panels.

It is played with a tennis ball but with special racquet designed for this game.

The ROI on this game is quite attractive and we see the following benefits of this game: