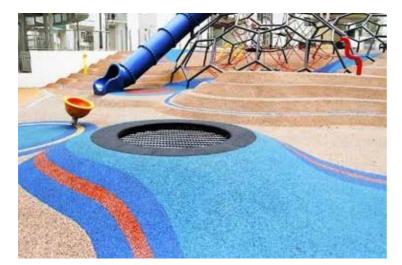

## **EPDM Rubber Playgrounds**

Rubber flooring is perfect for a variety of resilient uses, such as in gyms and health clubs. The material is resistant to weather and wear, and also provides cushioning which is ideal in settings where physical activity is taking place. Rubber flooring does provide very good long-term value.

#### **Advantages of Rubber Flooring**

- 1. Water resistant
- 2. Resistance to heavy impact loads
- Rubber floors are hard to gouge, scuff or scratch, giving them tremendous longevity.
- 4. Resistant to cigarette burns and chemical spills
- 5. Naturally resilient against staining, mildew and mold, so they look great for years.