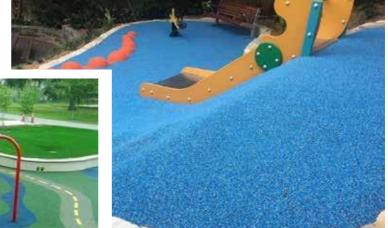

## **EPDM Rubber Playgrounds**

Rubber flooring is perfect for a variety of resilient uses, such as in gyms and health clubs. The material is resistant to weather and wear, and also provides cushioning which is ideal in settings where physical activity is taking place. Rubber flooring does provide very good long-term value.

#### **Advantages of Rubber Flooring**

- 1. Water resistant
- 2. Resistance to heavy impact loads
- Rubber floors are hard to gouge, scuff or scratch, giving them tremendous longevity.
- 4. Resistant to cigarette burns and chemical spills
- 5. Naturally resilient against staining, mildew and mold, so they look great for years.