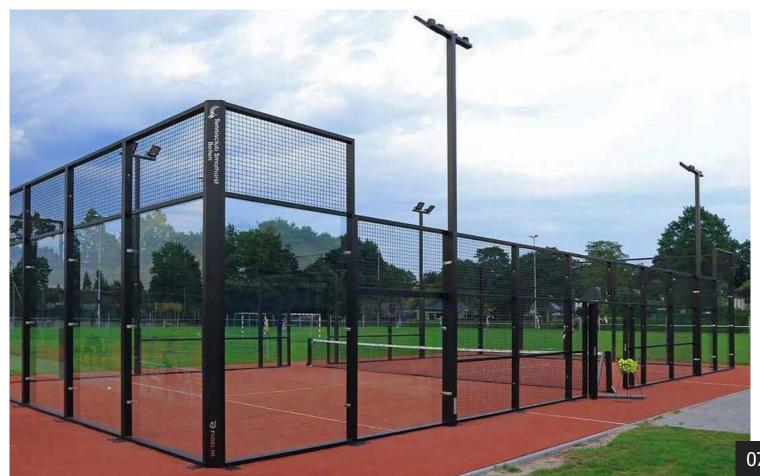

## **Padel Tennis Courts**

Padel Tennis has taken the world by storm. A combination of both squash and tennis, padel tennis has been gaining a lot of popularity lately especially within the GCC region.

It is quite popular in certain places such as tennis clubs, sports & leisure centers, hotels, parks, golf clubs & residential communities.

As a mixture of both tennis and squash, padel tennis is only played in doubles.

The court is half of a tennis court and is surrounded by glass & meshed panels.

It is played with a tennis ball but with special racquet designed for this game.

The ROI on this game is quite attractive and we see the following benefits of this game: