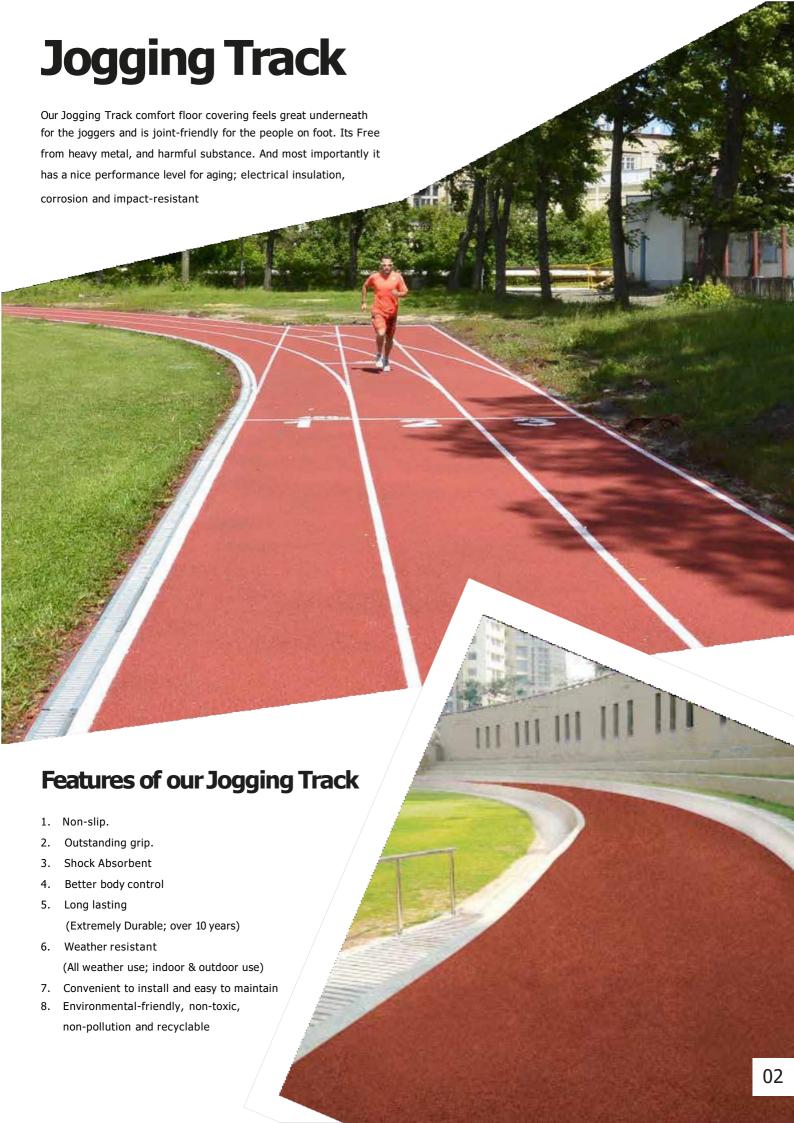

### **Athletic Track**

Our Jogging Track comfort floor covering feels great underneath for the joggers and is joint-friendly for the people on foot. Its Free from heavy metal, and harmful substance. And most importantly it has a nice performance level for aging; electrical insulation, corrosion and impact-resistant.