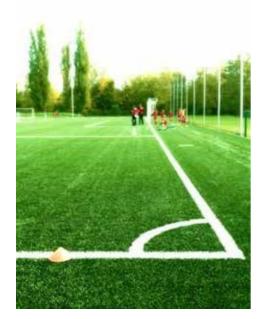

We offer high-performance artificial Turf that meets every requirement of the following sports: golf, tennis, football and paddle.

Football turf performs always at the same high standards in all weather conditions for game factors, such as ball roll, shock absorption and player comfort.

Multisport is recommended for heavily-used, smaller-sized sports arenas such as those at schools and community centers.

Golf: The turf feels, moves and looks just like real grass for a natural ball roll and realistic green speed. Our range of golfing artificial grass also includes products such as collars, fairways, rough, car paths, and many more.