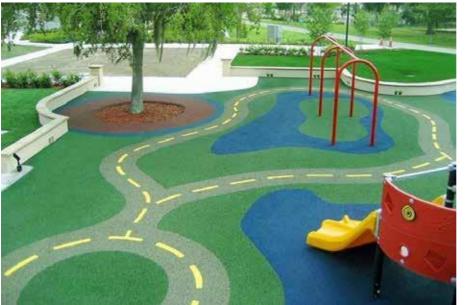

## **EPDM Rubber Playgrounds**

Rubber flooring is perfect for a variety of resilient uses, such as in gyms and health clubs. The material is resistant to weather and wear, and also provides cushioning which is ideal in settings where physical activity is taking place. Rubber flooring does provide very good long-term value.

#### **Advantages of Rubber Flooring**

- 1. Water resistant
- 2. Resistance to heavy impact loads
- Rubber floors are hard to gouge, scuff or scratch, giving them tremendous longevity.
- 4. Resistant to cigarette burns and chemical spills
- 5. Naturally resilient against staining, mildew and mold, so they look great for years.