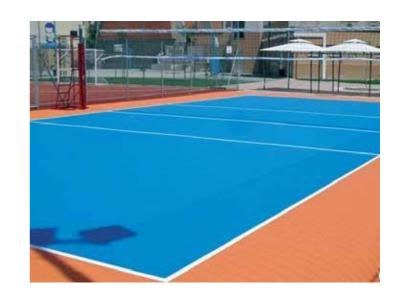

## **Sport Acrylic Surface**

Sport flooring systems based on acrylic resins are usually applied onto bituminous binder, to avoid a set of problems related to rising damp, which are typical of concrete substrates. Gulf Trading's answer to a successful application of sport flooring systems onto cement surfaces. It is an innovative epoxy resin used as a primer to promote adhesion of acrylic coating to concrete and to stop rising damp.

#### **Available Colors**