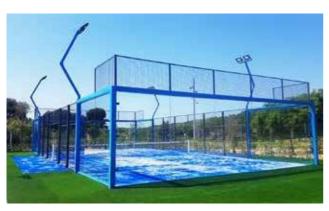

## **Padel Tennis Courts**

Padel Tennis has taken the world by storm. A combination of both squash and tennis, padel tennis has been gaining a lot of popularity lately especially within the GCC region.

It is quite popular in certain places such as tennis clubs, sports & leisure centers, hotels, parks, golf clubs & residential communities.

As a mixture of both tennis and squash, padel tennis is only played in doubles.

The court is half of a tennis court and is surrounded by glass & meshed panels.

It is played with a tennis ball but with special racquet designed for this game.

The ROI on this game is quite attractive and we see the following benefits of this game: