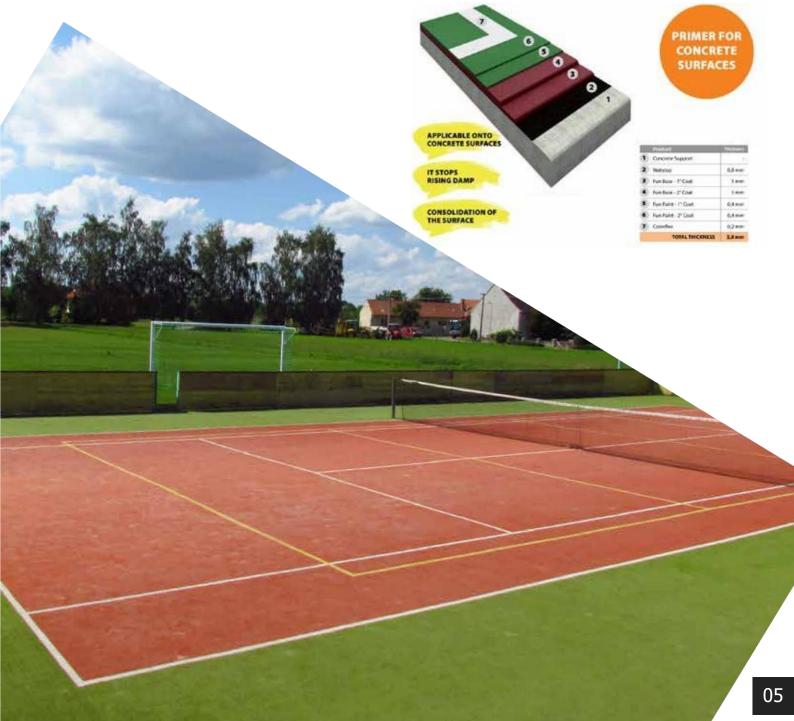

## **Sport Acrylic Surface**

Sport flooring systems based on acrylic resins are usually applied onto bituminous binder, to avoid a set of problems related to rising damp, which are typical of concrete substrates. Gulf Trading's answer to a successful application of sport flooring systems onto cement surfaces. It is an innovative epoxy resin used as a primer to promote adhesion of acrylic coating to concrete and to stop rising damp.