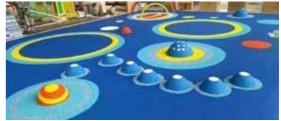

## **EPDM Rubber Playgrounds**

Rubber flooring is perfect for a variety of resilient uses, such as in gyms and health clubs. The material is resistant to weather and wear, and also provides cushioning which is ideal in settings where physical activity is taking place. Rubber flooring does provide very good long-term value.

#### **Advantages of Rubber Flooring**

- 1. Water resistant
- 2. Resistance to heavy impact loads
- Rubber floors are hard to gouge, scuff or scratch, giving them tremendous longevity.
- 4. Resistant to cigarette burns and chemical spills
- 5. Naturally resilient against staining, mildew and mold, so they look great for years.